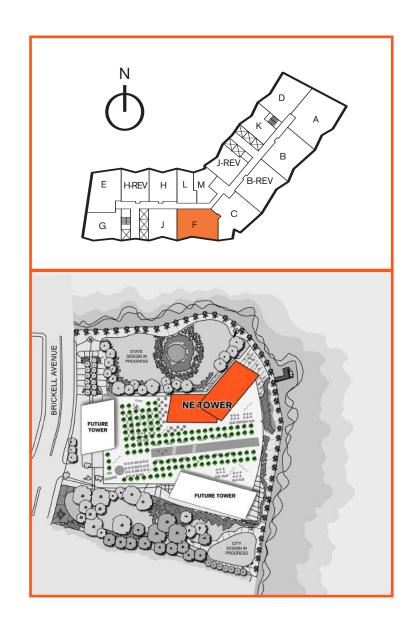

2 Bedroom / 2 Bath / Den Area under AC: 1,312 SF Balcony: 213 SF Total: 1,525 SF

Stated dimensions are measured to the exterior boundaries of the exterior walls and the centerline of interior demising walls and in fact vary from the dimensions that would be determined by using the description and definition of the "Unit" set forth in the Declaration (which generally only includes the interior airspace between the perimeter walls and excludes interior structural components). Additionally, measurements of rooms set forth on any floor plan are generally taken at the greatest points of each given room (as if the room were a perfect rectangle), without regard for any cutouts. Accordingly, the area of the actual room will typically be smaller than the product obtained by multiplying the stated length times width. All dimensions are approximate and all floor plans and development plans are subject to change.