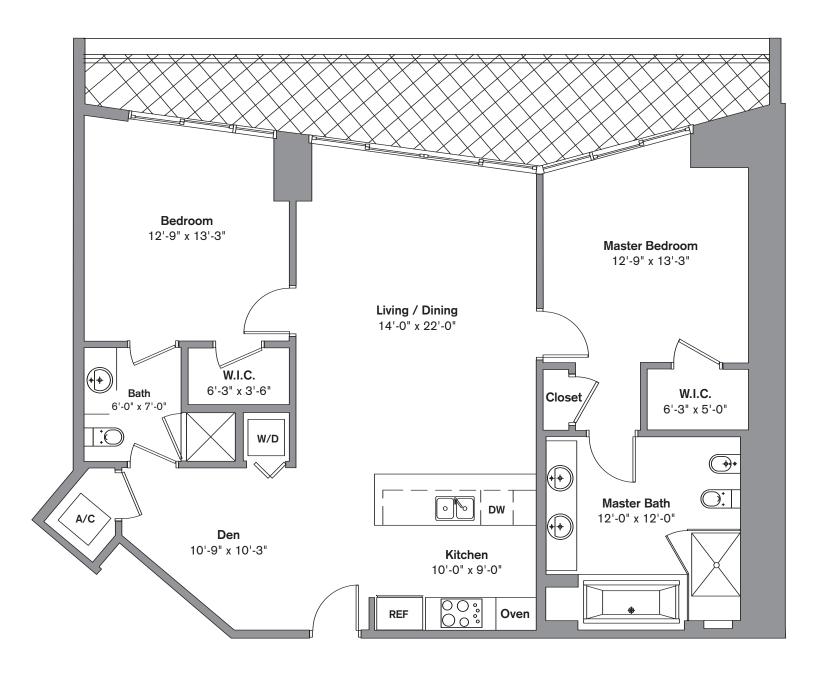

2 Bedroom / 2 Bath / Den Area under AC: 1,312 SF Balcony: 213 SF Total: 1,525 SF

Stated dimensions are measured to the exterior boundaries of the exterior walls and the centerline of interior demising walls and in fact vary from the dimensions that would be determined by using the description and definition of the "Unit" set forth in the Declaration (which generally only includes the interior airspace between the perimeter walls and excludes interior structural components). Additionally, measurements of rooms set forth on any floor plan are generally taken at the greatest points of each given room (as if the room were a perfect rectangle), without regard for any cutouts. Accordingly, the area of the actual room will typically be smaller than the product obtained by multiplying the stated length times width. All dimensions are approximate and all floor plans and development plans are subject to change.