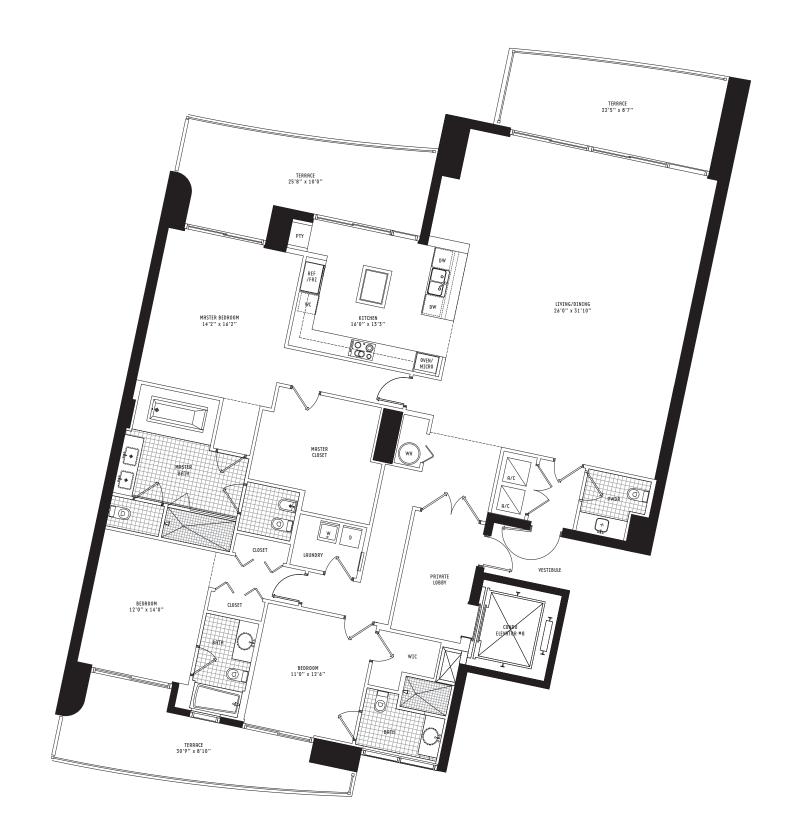

## PENTHOUSE B 3 Bedroom • 3.5 Bath

All dimensions are approximate and all floor plans and development plans are subject to change by the developer without notice. Stated dimensions are neasured to the exterior boundaries of the exterior walls and the centerline of interior demisting walls and in fact vary from the dimensions that would be determined by using the description and definition of the "Unit" set forth in the Declaration (which generally only includes the interior airspace between the perimeter walls and excludes interior structural components).