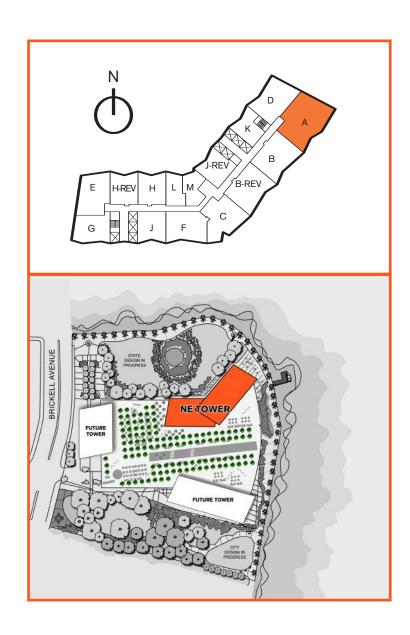

## **Unit A**

3 Bedroom / 2.5 Bath Area under AC: 2,044 SF Balcony: 250 SF Total: 2,299 SF

Stated dimensions are measured to the exterior boundaries of the exterior walls and the centerline of interior demising walls and in fact vary from the dimensions that would be determined by using the description and definition of the "Unit" set forth in the Declaration (which generally only includes the interior airspace between the perimeter walls and excludes interior structural components). Additionally, measurements of rooms set forth on any floor plan are generally taken at the greatest points of each given room (as if the room were a perfect rectangle), without regard for any cutouts. Accordingly, the area of the actual room will typically be smaller than the product obtained by multiplying the stated length times width. All dimensions are approximate and all floor plans and development plans are subject to change.