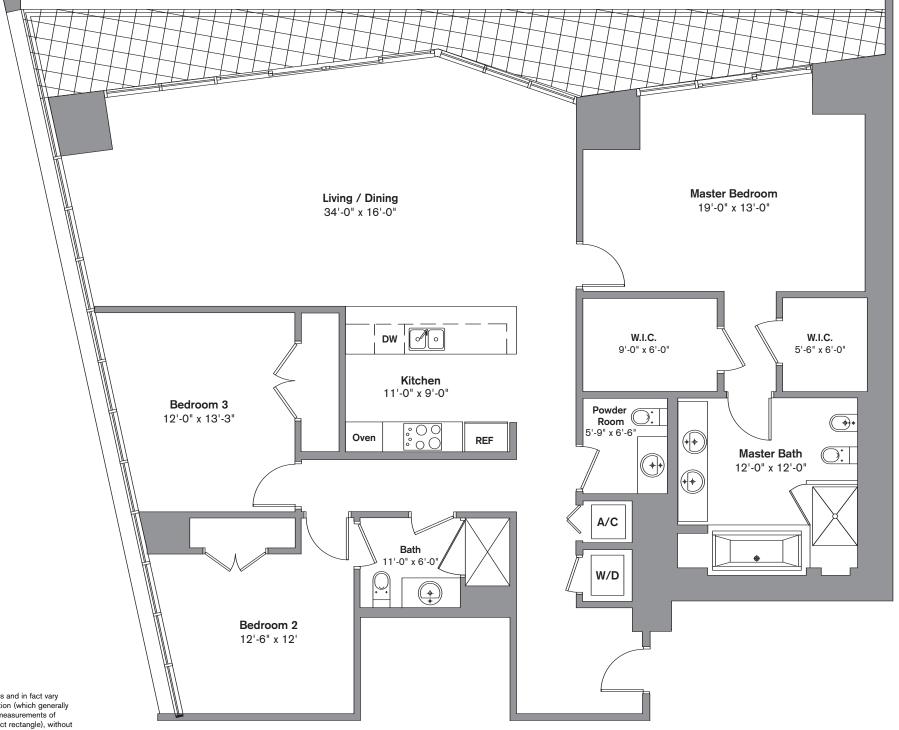

## **Unit A**

3 Bedroom / 2.5 Bath Area under AC: 2,044 SF Balcony: 250 SF Total: 2,299 SF

Stated dimensions are measured to the exterior boundaries of the exterior walls and the centerline of interior demising walls and in fact vary from the dimensions that would be determined by using the description and definition of the "Unit" set forth in the Declaration (which generally only includes the interior airspace between the perimeter walls and excludes interior structural components). Additionally, measurements of rooms set forth on any floor plan are generally taken at the greatest points of each given room (as if the room were a perfect rectangle), without regard for any cutouts. Accordingly, the area of the actual room will typically be smaller than the product obtained by multiplying the stated length times width. All dimensions are approximate and all floor plans and development plans are subject to change.