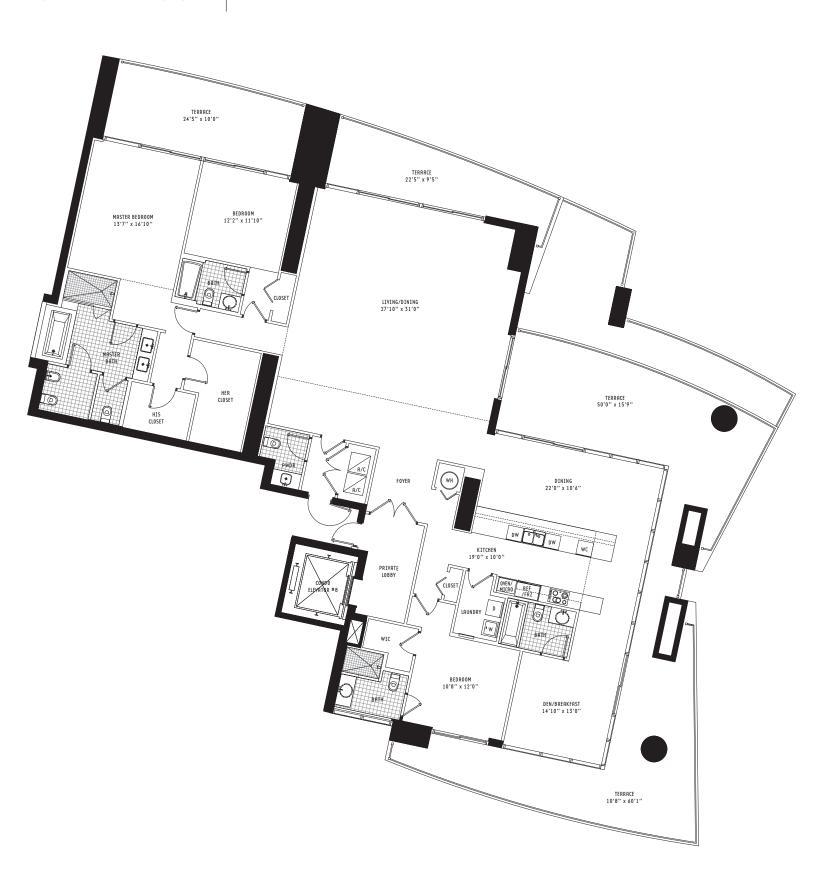

## PENTHOUSE A 3 Bedroom + Den • 4.5 Bath

All dimensions are approximate and all floor plans and development plans are subject to change by the developer without notice. Stated dimensions are neasured to the exterior boundaries of the exterior walls and the centerline of interior demisting walls and in fact vary from the dimensions that would be determined by using the description and definition of the "Unit" set forth in the Declaration (which generally only includes the interior airspace between the perimeter walls and excludes interior structural components).