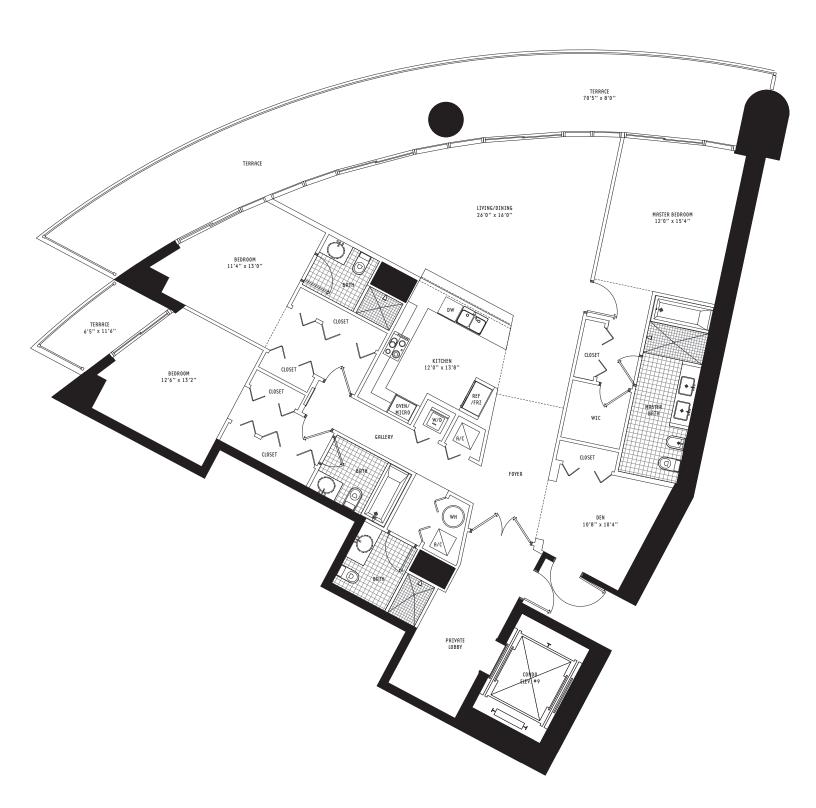

## UNIT D 3 Bedroom + Den • 4 Bath

All dimensions are approximate and all floor plans and development plans are subject to change by the developer without notice. Stated dimensions are neasured to the exterior boundaries of the exterior walls and the centerline of interior demisting walls and in fact vary from the dimensions that would be determined by using the description and definition of the "Unit" set forth in the Declaration (which generally only includes the interior airspace between the perimeter walls and excludes interior structural components).